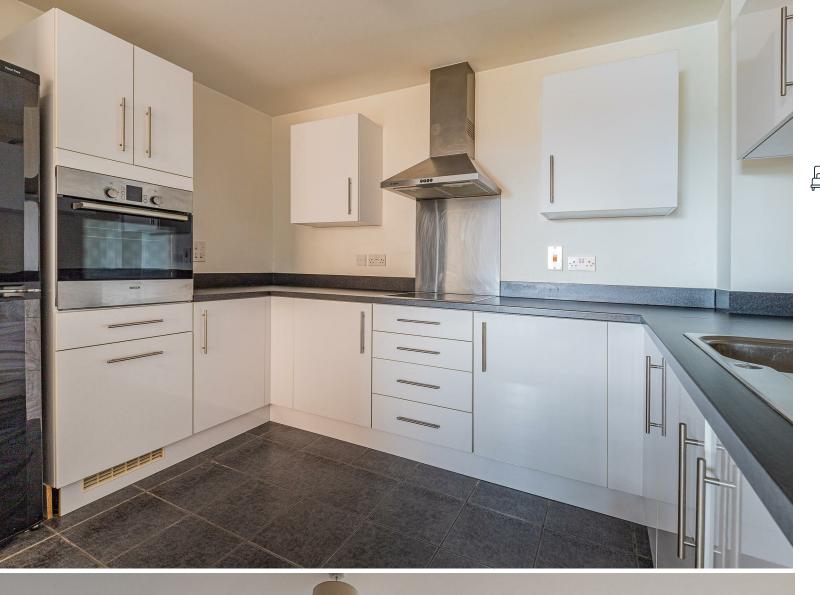

## **HEOL GLAN RHEIDOL**

, CF10 5NZ - £175,000

Located in the very popular CENTURY WHARF development, is this stunning ONE double bedroom apartment for sale. Immaculately presented and offering a spacious bedroom with wardrobes, modern bathroom, open plan lounge with contemporary fitted kitchen with water views over the River Taff and towards Penarth. Further benefiting from allocated parking and visitor parking in the gated car park. Offered with no onward chain. Located in Century wharf, you have onsite leisure facilities such as gym and swimming pool, as well as 24 hours concierge.