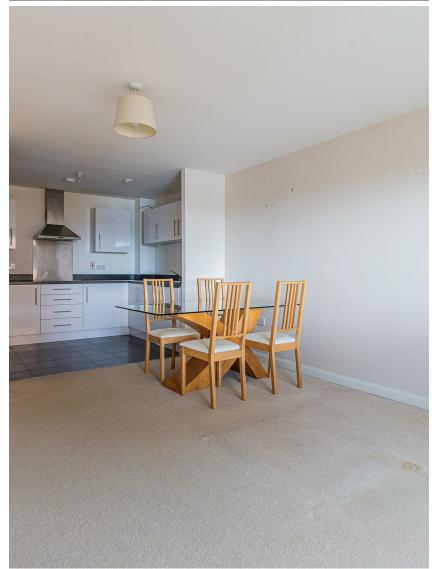

## **HEOL GLAN RHEIDOL**

, CF10 5NZ - £175,000

Located in the very popular CENTURY WHARF development, is this stunning ONE double bedroom apartment for sale. Immaculately presented and offering a spacious bedroom with wardrobes, modern bathroom, open plan lounge with contemporary fitted kitchen with water views over the River Taff and towards Penarth. Further benefiting from allocated parking and visitor parking in the gated car park. Offered with no onward chain. Located in Century wharf, you have onsite leisure facilities such as gym and swimming pool, as well as 24 hours concierge.