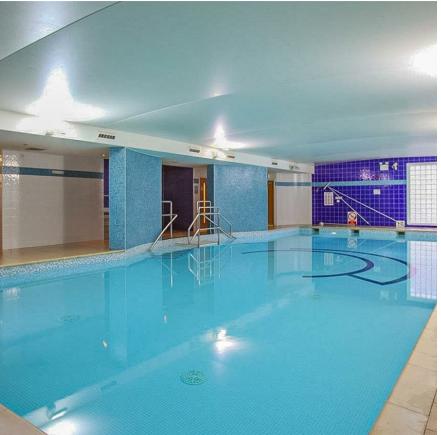

## **HEOL GLAN RHEIDOL**

, CF10 5NZ - £175,000

Located in the very popular CENTURY WHARF development, is this stunning ONE double bedroom apartment for sale. Immaculately presented and offering a spacious bedroom with wardrobes, modern bathroom, open plan lounge with contemporary fitted kitchen with water views over the River Taff and towards Penarth. Further benefiting from allocated parking and visitor parking in the gated car park. Offered with no onward chain. Located in Century wharf, you have onsite leisure facilities such as gym and swimming pool, as well as 24 hours concierge.