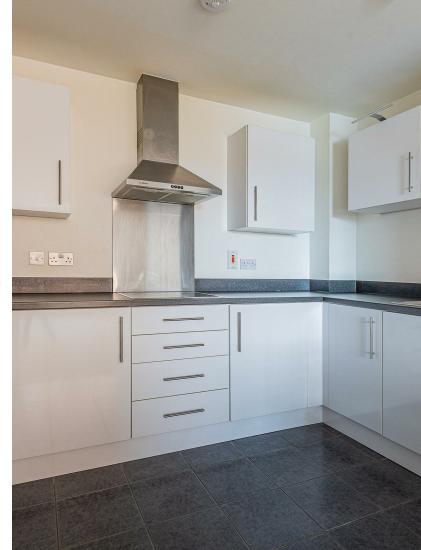

## **HEOL GLAN RHEIDOL**

, CF10 5NZ - £175,000

Located in the very popular CENTURY WHARF development, is this stunning ONE double bedroom apartment for sale. Immaculately presented and offering a spacious bedroom with wardrobes, modern bathroom, open plan lounge with contemporary fitted kitchen with water views over the River Taff and towards Penarth. Further benefiting from allocated parking and visitor parking in the gated car park. Offered with no onward chain. Located in Century wharf, you have onsite leisure facilities such as gym and swimming pool, as well as 24 hours concierge.