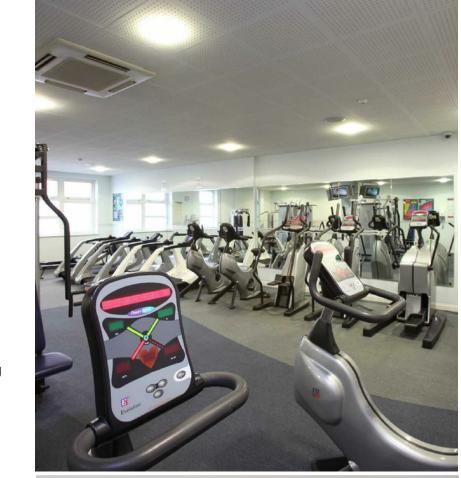

## **HEOL GLAN RHEIDOL**

, CF10 5NZ - £175,000

Located in the very popular CENTURY WHARF development, is this stunning ONE double bedroom apartment for sale. Immaculately presented and offering a spacious bedroom with wardrobes, modern bathroom, open plan lounge with contemporary fitted kitchen with water views over the River Taff and towards Penarth. Further benefiting from allocated parking and visitor parking in the gated car park. Offered with no onward chain. Located in Century wharf, you have onsite leisure facilities such as gym and swimming pool, as well as 24 hours concierge.